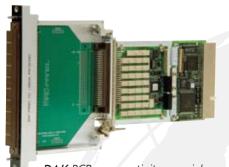

between the PXI instrument and receiver module is accomplished using either printed circuit boards or flex circuits, providing optimum connectivity performance. Where a wired solution is preferred, the **DAK** adapter provides for a short wire (4") alternative to traditional hinged Mass Interconnect receiver designs.

Unsurpassed I/O density can be acheived by utilizing flex-curcuit connectivity.

DAK adapters utilize standard MAC Panel TITAN Series connector modules, providing the widest range of Mass Interconnect options available; with signal, power, coax, RF, pneumatic and hybrid combinations available.