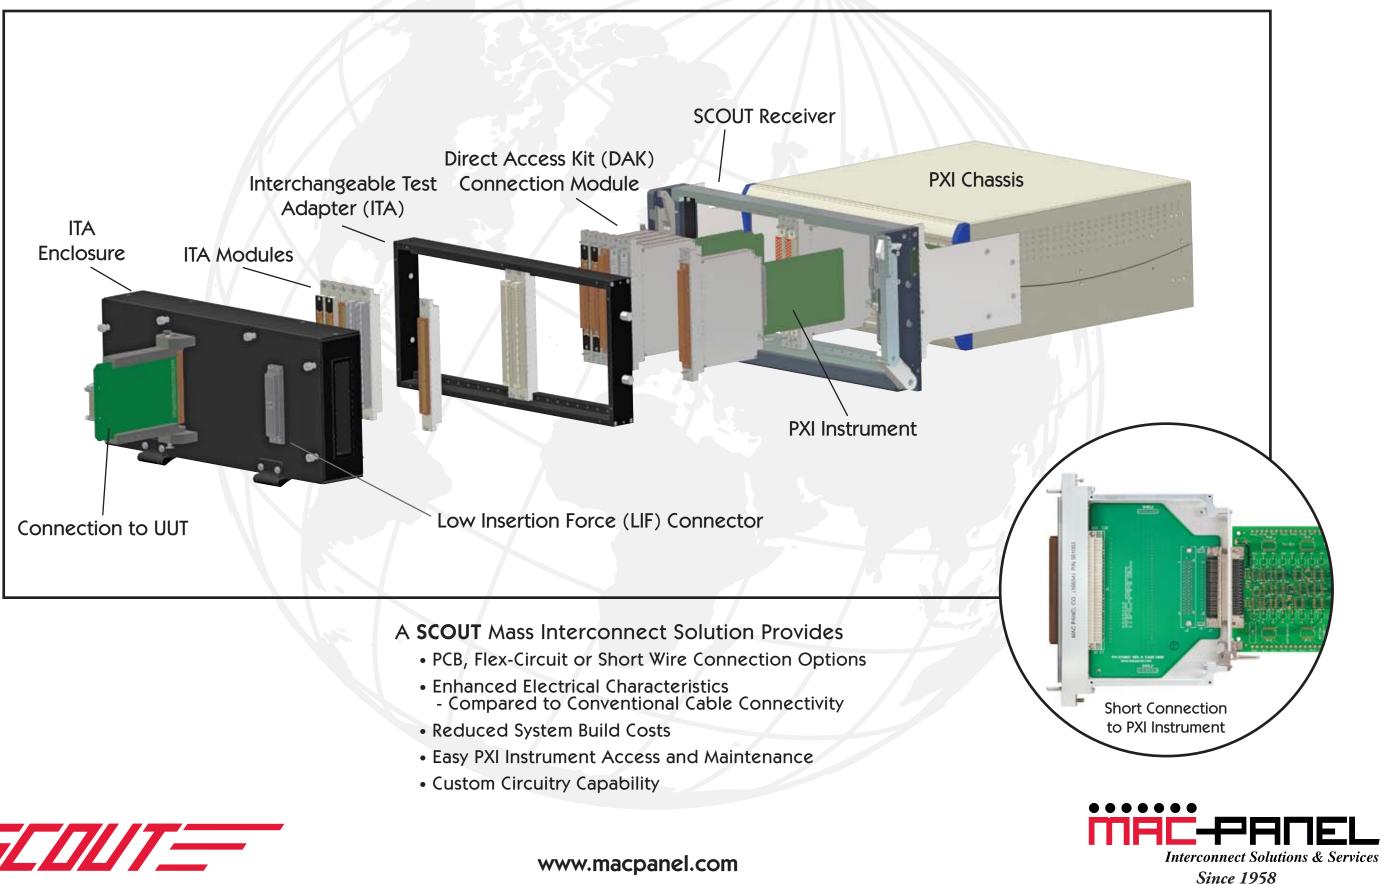

## Improved Interconnection Performance Reduced System Costs

**SCOUT** from **MAC Panel** is a configurable high performance Mass Interconnect system that provides a PCB, flex-circuit or short wire interconnection to PXI based ATE.

By eliminating cable harnesses typically associated with Mass Interconnect, **SCOUT** provides a superior electrical performance while reducing system build costs.

DAK PCB connectivity provides the ultimate in connection performance and integrity.

Implementation of **SCOUT** is very straightforward. Each PXI instrument is attached to a receiver connector module via a Direct Access Kit (**DAK**) adaptor; providing direct connectivity

between the PXI instrument and the **SCOUT** receiver. All instruments are easily installed or removed through the front of the receiver, without the need to disturb a cable harness. The connection

between the PXI instrument and receiver module is accomplished using either printed circuit boards or flex circuits, providing optimum connectivity performance. Where a wired solution is preferred, the **DAK** adapter provides for a short wire (4") alternative to traditional hinged Mass Interconnect receiver designs.

Unsurpassed I/O density can be acheived by utilizing flex-curcuit connectivity.

DAK adapters utilize standard MAC Panel TITAN Series connector modules, providing the widest range of Mass Interconnect options available; with signal, power, coax, RF, pneumatic and hybrid combinations available.