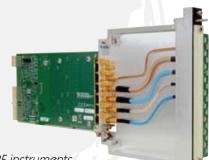

Implementation of **SCOUT** is very straightforward. Each PXI instrument is attached to a receiver connector module via a Direct Access Kit (**DAK**) adaptor; providing direct connectivity

between the PXI instrument and the **SCOUT** receiver. All instruments are easily installed or removed through the front of the receiver, without the need to disturb a cable harness. The connection

between the PXI instrument and receiver module is accomplished using either printed circuit boards or flex circuits, providing optimum connectivity performance. Where a wired solution is preferred, the **DAK** adapter provides for a short wire (4") alternative to traditional hinged Mass Interconnect receiver designs.

*RF instruments* benefit from a 4" connection length with no cable "bunching".

Contact your local **MAC Panel** representative for more information about how **SCOUT** can enhance your ATE investment.

CORPORATE HEADQUARTERS