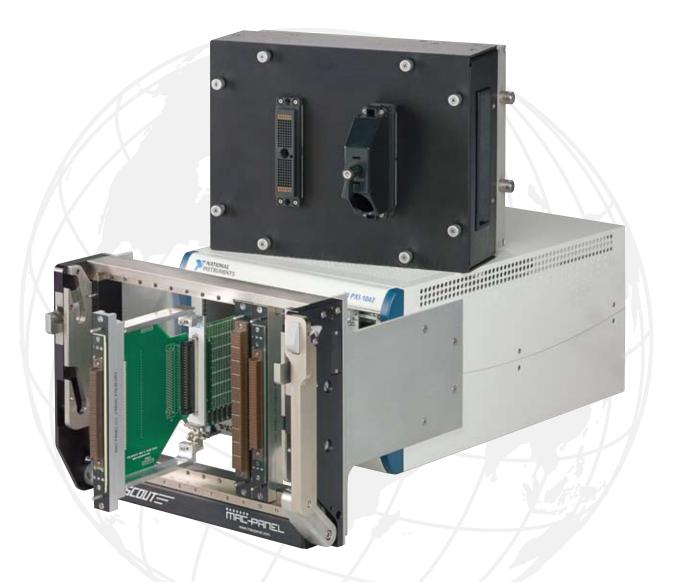

## Improved Interconnection Performance Reduced System Costs

**SCOUT** from **MAC Panel** is a configurable high performance Mass Interconnect system that provides a PCB, flex-circuit or short wire interconnection to PXI based ATE.

Implementation of **SCOUT** is very straightforward. Each PXI instrument is attached to a receiver connector module via a Direct Access Kit (**DAK**) adaptor; providing direct connectivity

between the PXI instrument and the **SCOUT** receiver. All instruments are easily installed or removed through the front of the receiver, without the need to disturb a cable harness. The connection

between the PXI instrument and receiver module is accomplished using either printed circuit boards or flex circuits, providing optimum connectivity performance. Where a wired solution is preferred, the **DAK** adapter provides for a short wire (4") alternative to traditional hinged Mass Interconnect receiver designs.